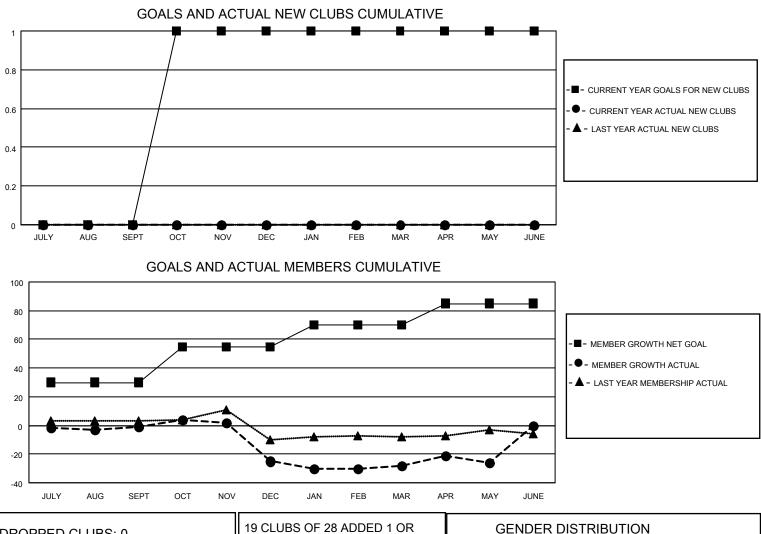

## LOCATION COLORADO

District 6 W

Results as of: 5/31/2023

| Clubs                 |               |           |               | Members               |                       |                         |                                                    |
|-----------------------|---------------|-----------|---------------|-----------------------|-----------------------|-------------------------|----------------------------------------------------|
| RESULTS FOR 2022-2023 |               |           |               | RESULTS FOR 2022-2023 |                       |                         |                                                    |
| QUARTER               | NEW CLUB GOAL | NEW CLUBS | DROPPED CLUBS | QUARTER MEMB          | ER GROWTH NET<br>GOAL | MEMBER GROWTH<br>ACTUAL | DROPPED<br>MEMBERS ACTUAL<br>(including transfers) |
| JULY/AUG/SEPT         | 0             | 0         | 0             | JULY/AUG/SEPT         | 30                    | 23                      | 21                                                 |
| OCT/NOV/DEC           | 1             | 0         | 0             | OCT/NOV/DEC           | 25                    | 19                      | 39                                                 |
| JAN/FEB/MAR           | 0             | 0         | 0             | JAN/FEB/MAR           | 15                    | 28                      | 28                                                 |
| APR/MAY/JUNE          | 0             | 0         | 0             | APR/MAY/JUNE          | 15                    | 11                      | 9                                                  |

| DROPPED CLUBS: 0 |    | 19 CLUBS OF 28 ADDED 1 OR<br>MORE NEW MEMBERS | <u>GENDER DISTRIBUTION</u> |              |  |
|------------------|----|-----------------------------------------------|----------------------------|--------------|--|
|                  |    |                                               | MALE                       | 418 (60.14%) |  |
|                  |    |                                               | FEMALE                     | 277 (39.86%) |  |
| DROPPED MEMBERS  |    |                                               | NON BINARY                 | 0 (0.00%)    |  |
|                  | 10 |                                               | PREFER NOT TO ANSWER       | 0 (0.00%)    |  |
| DECEASED         | 13 |                                               |                            |              |  |
| CLUB CANCELLED   | 0  | CLICK HERE FOR CUMULATIVE                     | TOTAL FAMILY UNIT MEMBERS  | s 137        |  |
| OTHER            | 84 | MEMBERSHIP DATA                               |                            |              |  |
| TOTAL            | 97 |                                               | FAMILY MEMBERS PAYING HA   | LF DUES 69   |  |
|                  |    |                                               |                            |              |  |
|                  |    |                                               |                            |              |  |